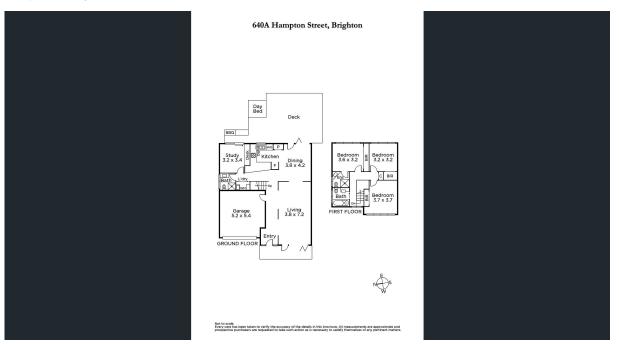

## FEATURES:

6 Occupancy

3 Bedroom

3 Bathroom

#### **BEDROOMS & BEDDING CONFIGURATION**

This property sleeps 6 people. There are 3 Bedrooms with the following configuration.

Bedroom 1: 1 x Queen Size Bed

Bedroom 2: 2 x Single Beds

Bedroom 3: 1 x King Size Bed

### BATHROOMS

Three bathrooms