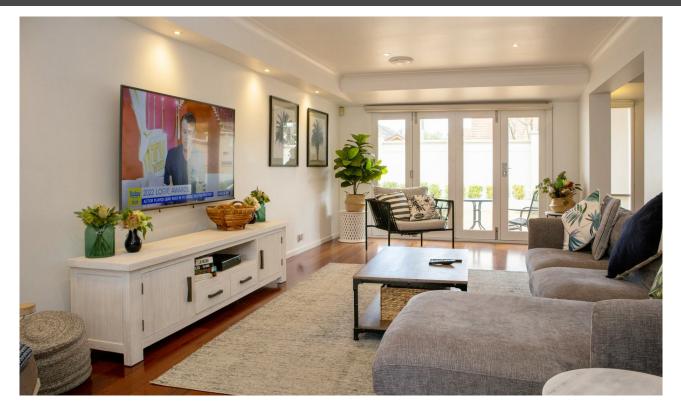

### ABOUT THIS PROPERTY

Brighton house is only walking distance away from the local shops and cafes. It is a 15 minute walk or 5 minute drive to the beach.

The house accommodates up to 6 guests, with 2.5 bathrooms. It has a vibrant backyard, with a gas BBQ and outdoor seating in a private space.

## ENTERTAINMENT FACILITIES

Foxtel/Cable TV TV Flat Screen 60" Plus TV in Main Bedroom